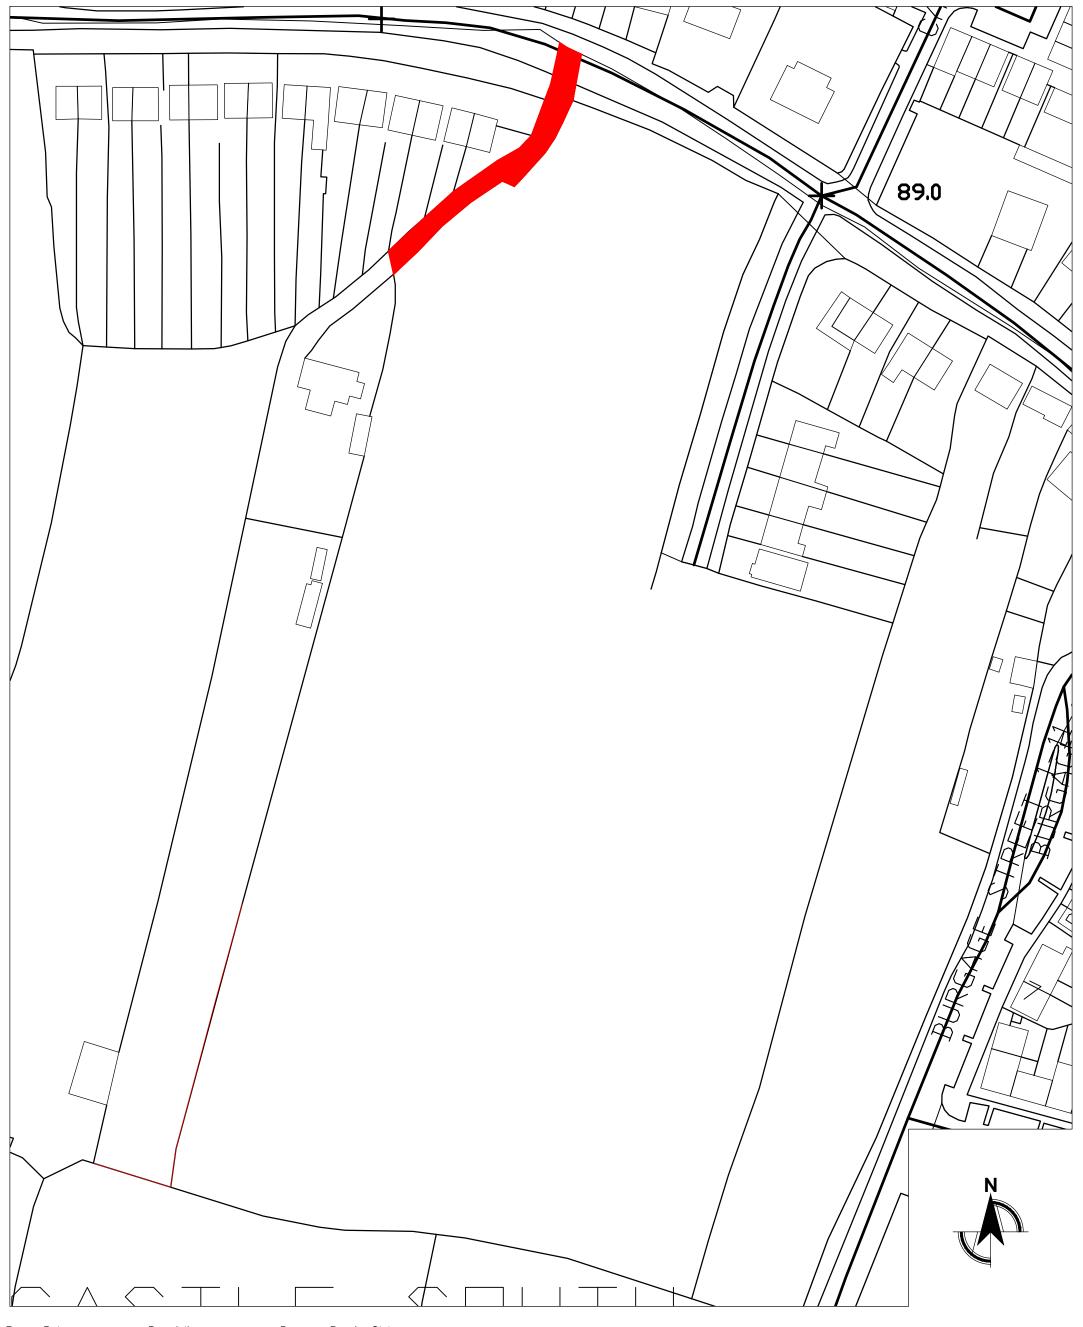

## Cairn Homes Properties Limited, Strategic Housing Development Application to An Bord Re: Pleanala.

I hereby consent to the inclusion of lands within our ownership (shown shaded in red on the enclosed map) as part of a planning application for Strategic Housing Development, by Cairn Homes Properties Limited, for a new residential development at Main Street, Newcastle, Co. Dublin.

## **LEGAL**

CAIRN PLC 7 Grand Canal, Grand Canal Street Lower, Dublin 2 Project:
Newcastle South

Drawing:

Mazars Lands

Date: Int. Job No: 20/08/2019 1000@A3 18001 Stage: Drawing No. Revision: NCS - MA - 01 - XX - DR - A - L - 010 01